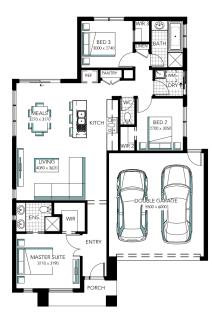

### Carinya 16

Address 406 Yarrabee Park Lot Width

3 ==

**Lot size** 819.00 m<sup>2</sup> **House size** 149.22 m<sup>2</sup>

2000

1 [2]

#### Your Inclusions

2

- Enjoy the luxury of Essastone to your kitchen benchtops
- Beautiful Beaumont Tiles to your wet and dry area tiling
- Your home will stay cosy and warm with ducted gas heating and wall mounted control.
- Comfortable carpets and underlay to your bedrooms and lounge
- Seamless transition into your showers with tiled shower bases.
- 900mm stainless steel freestanding cooker and canopy rangehood for the Chef in the family.